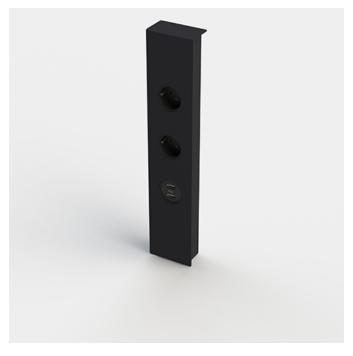

# **K SOCKET**

Finish

- dedicated accessories for K PANEL
- easy to install

#### K SOCKET

|--|--|--|