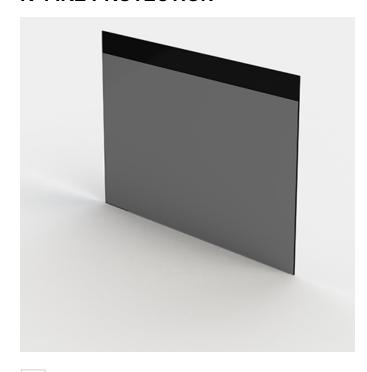

# K FIRE PROTECTION

Finish

IP20

- dedicated accessories for K PANEL
- easy to install

### K FIRE PROTECTION

| 27600190302 | 03 | K FIRE PROTECTION | L 383mm | W 650mm H |  |
|-------------|----|-------------------|---------|-----------|--|
| 27600200302 | 03 | K FIRE PROTECTION | L 383mm | W 950mm H |  |