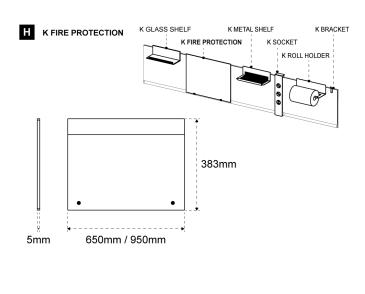

# K FIRE PROTECTION

Finish

IP20

- dedicated accessories for K PANEL
- easy to install

### K FIRE PROTECTION

| 27600190302 | 03 | K FIRE PROTECTION | L 383mm | W 650mm H |  |
|-------------|----|-------------------|---------|-----------|--|
| 27600200302 | 03 | K FIRE PROTECTION | L 383mm | W 950mm H |  |