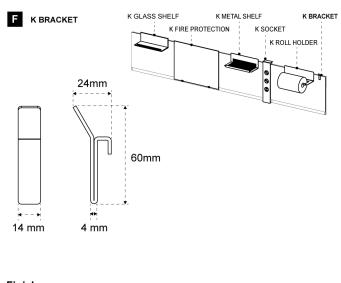

# K BRACKET

Finish

IP20

- dedicated accessories for K PANEL
- easy to install

#### K BRACKET

| 27600150300 | 03 | K BRACKET | L 14mm | W 24mm | F | 0.7kg |
|-------------|----|-----------|--------|--------|---|-------|
|-------------|----|-----------|--------|--------|---|-------|