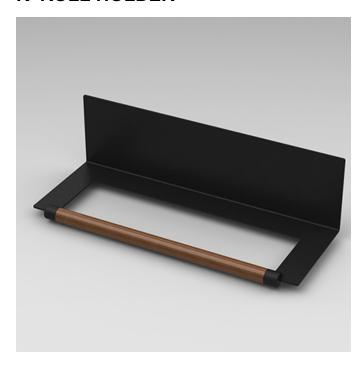

# K ROLL HOLDER

IP20

- dedicated accessories for K PANEL
- easy to install

#### K ROLL HOLDER

|--|

Black