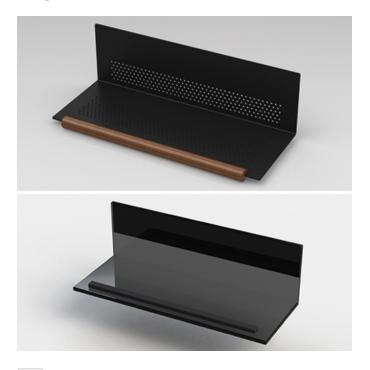

# K SHELF

IP20

- dedicated accessories for K PANEL
- easy to install

#### K SHELF

| 27600160300 | 03 | K METAL SHELF | L 300mm | W 94mm   | 2kg |  |
|-------------|----|---------------|---------|----------|-----|--|
| 27600170300 | 03 | K GLASS SHELF | L 300mm | W 94mm C | 1kg |  |