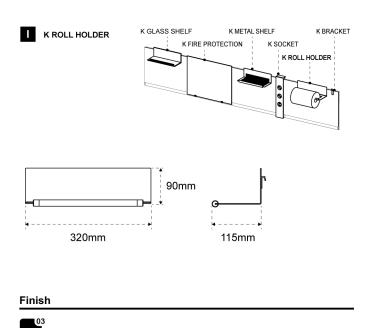

# K ROLL HOLDER

IP20

- dedicated accessories for K PANEL
- easy to install

#### K ROLL HOLDER

|--|

Black