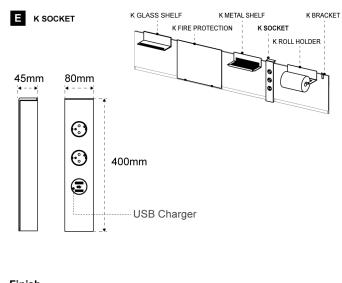

# **K SOCKET**

Finish

- dedicated accessories for K PANEL
- easy to install

#### K SOCKET

|--|--|--|