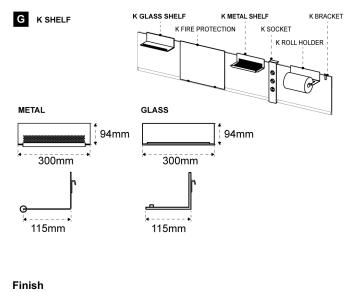

# K SHELF

IP20

- dedicated accessories for K PANEL
- easy to install

#### K SHELF

| 27600160300 | 03 | K METAL SHELF | L 300mm | W 94mm   | 2kg |  |
|-------------|----|---------------|---------|----------|-----|--|
| 27600170300 | 03 | K GLASS SHELF | L 300mm | W 94mm C | 1kg |  |